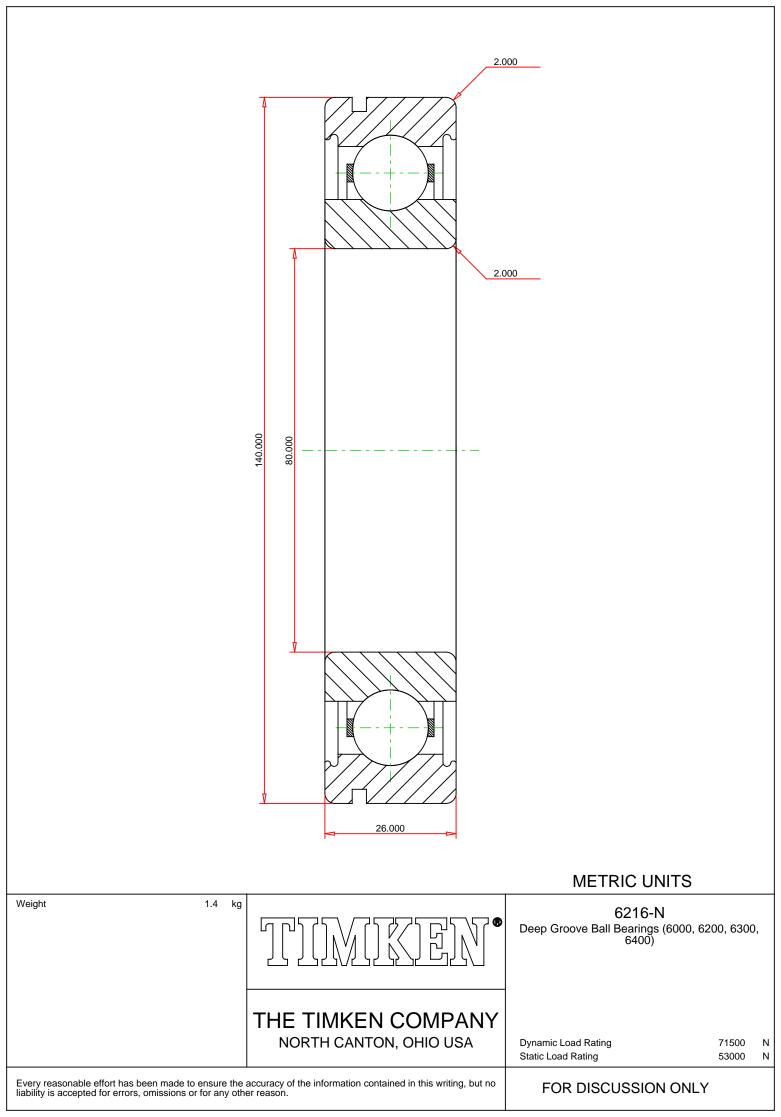

## Specifications | Dimensions | Basic Load Ratings | Factors

| Specifications – |              |               |  |
|------------------|--------------|---------------|--|
|                  | Clearance    | C0 (Normal)   |  |
|                  | Bore Size d  | 80.000 mm     |  |
|                  |              |               |  |
|                  | Features     | O.D. Groove   |  |
|                  | Bearing Type | Standard DGBB |  |
|                  | Weight       | 1.4 Kg        |  |

## Dimensions

140.000 mm

26.000 mm

|                    | Radius Rs min            | 2.000 mm |  |
|--------------------|--------------------------|----------|--|
| Basic Load Ratings |                          |          |  |
|                    | Cr - Dynamic Load Rating | 72.7 kN  |  |
|                    | COr - Static Load Rating | 53 kN    |  |
| Fac                | -                        |          |  |
|                    | Grease Reference Speed   | 5200 rpm |  |
|                    | Oil Reference Speed      | 7500 rpm |  |